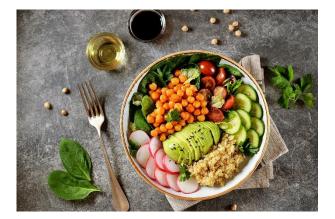

## HEALTHY KETO PLANT-BASED LOW G.I.

#### **KETO-FRIENDLY DIET**

This high-fat, low-carbohydrate diet has been shown to help improve blood sugar control and may have other benefits for people with diabetes.

Keto diet are effective for weight loss, improving blood sugar control in people with diabetes, and reducing symptoms in some neurological conditions like epilepsy.

**PLANT-BASED OPTION** 

A plant-based option refers to a food or meal that is made primarily or exclusively from plant-based ingredients, such as fruits, vegetables, legumes, grains, nuts, and seeds. These options are often rich in nutrients, fiber, and antioxidants, and can help reduce the risk of chronic diseases like heart disease, diabetes, and certain types of cancer.

LOW G.I. FOOD

A low GI diet is one that focuses on consuming foods that are low on the glycemic index, meaning that they are slowly digested and absorbed by the body, leading to a gradual and sustained rise in blood sugar levels. It helps to improved blood sugar control in people with diabetes, reduced risk of heart disease and stroke, and better weight management.