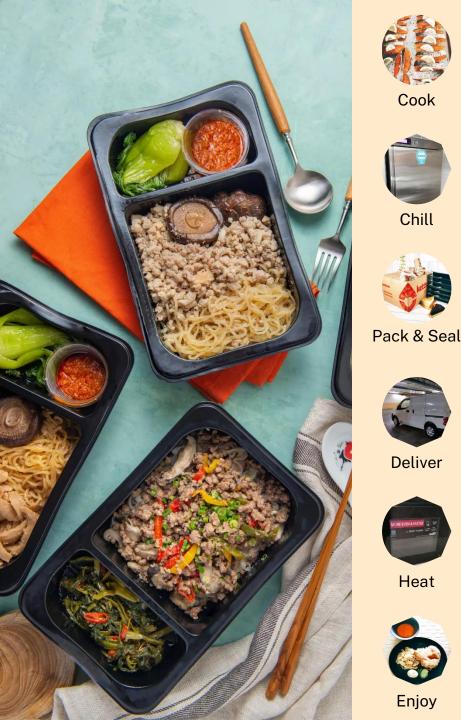

Cook

Chill

Deliver

Heat

Enjoy

### SUBSCRIPTION MEAL

Our subscription meal services provide chef-designed meals delivered to your doorstep, customized to your dietary preferences. KetoMei specializes in keto diet meals for weight loss and muscle building, while **FitFresh** offers healthy meal prep choices. We promote healthier eating, minimize food waste, and inspire culinary exploration, reflecting a move towards mindful consumption and culinary satisfaction.

#### **Keto Subscription Meal**

For those following a keto diet, our Ketomei subscription meal service makes it easy to stick to your plan. Our expert chefs prepare meals that are not only low in carbs but also packed with flavor, so you'll never feel like you're missing out on anything.