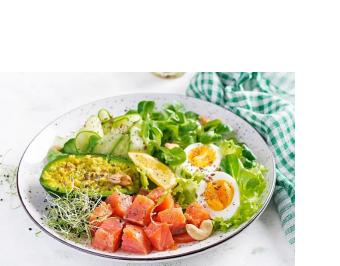

## HEALTHY KETO PLANT-BASED LOW G.I.

#### **KETO-FRIENDLY DIET**

This high-fat, low-carbohydrate diet has been shown to help improve blood sugar control and may have other benefits for people with diabetes.

Keto diet are effective for weight loss, improving blood sugar control in people with diabetes, and reducing symptoms in some neurological conditions like epilepsy.

**PLANT-BASED OPTION** 

A plant-based option refers to a food or meal that is made primarily or exclusively from plant-based ingredients, such as fruits, vegetables, legumes, grains, nuts, and seeds. These options are often rich in nutrients, fiber, and antioxidants, and can help reduce the risk of chronic diseases like heart disease, diabetes, and certain types of cancer.

LOW G.I. FOOD

A low GI diet is one that focuses on consuming foods that are low on the glycemic index, meaning that they are slowly digested and absorbed by the body, leading to a gradual and sustained rise in blood sugar levels. It helps to improved blood sugar control in people with diabetes, reduced risk of heart disease and stroke, and better weight management.